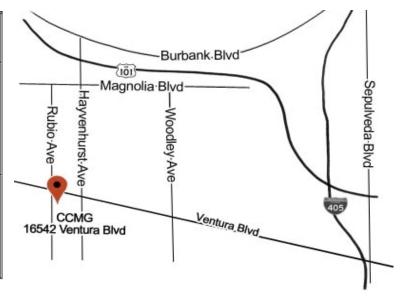

16542 Ventura Blvd., Suite 402 Encino, CA 91436 (818) 782-5041

Scheduled date(s) and time(s):

Please arrive 15 minutes prior to your appointment. We know that parking is a challenge. The entrance to our parking lot is off Rubio. We will give you a 25% discount with our validation and valet is provided at no additional charge.